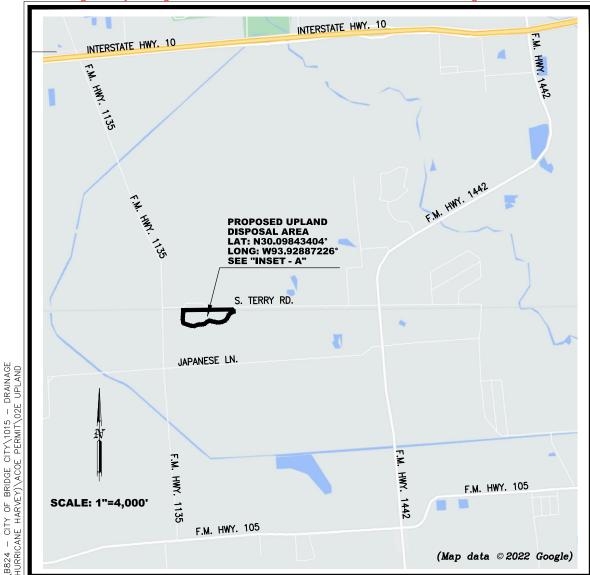

2615 Calder Avenue, Suite 500 Beaumont, Texas 77702

Phone 409.833.3363 Fax 409.833.0317 FRN - F-1386

BRIDGE CITY DRAINAGE RESTORATION PROJECT FEMA, HMGP DR-4332-TX BRIDGE CITY, ORANGE COUNTY, TEXAS

UPLAND DISPOSAL AREA MAP

| Action       | Name     | Date     |  |
|--------------|----------|----------|--|
| Design       | DMP      | 10/31/21 |  |
| Drawn        | BDS      | 08/26/22 |  |
| Approved     | DMP      | 08/27/22 |  |
| Last Revised | -        |          |  |
| Scale        | AS SHOWN |          |  |
| Sheet        | 2C Of    | 30       |  |