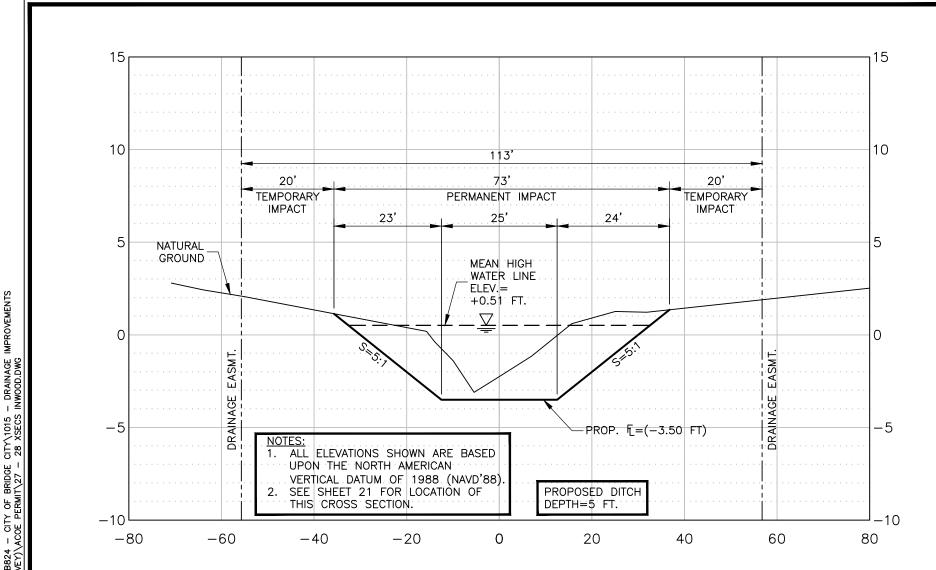

LAT: N30.03062780° LONG: W93.87306003°

| Action       | Name          | Date        |
|--------------|---------------|-------------|
| Design       | DMP           | 10/31/21    |
| Drawn        | BDS           | 08/27/22    |
| Approved     | DMP           | 08/27/22    |
| Last Revised | <del>-</del>  |             |
| Scale        | HOR.: 1"=20', | VERT. 1"=5" |
| Sheet        | 0f            | 30          |