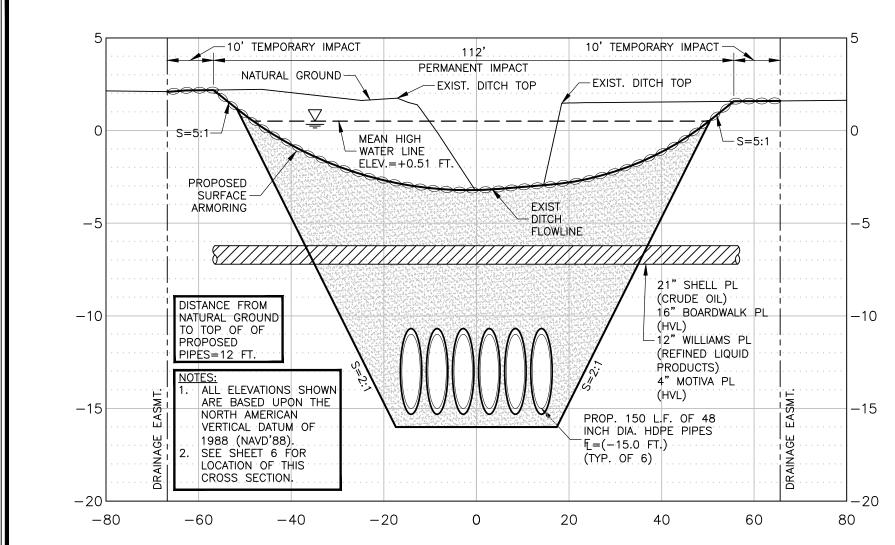

2615 Calder Avenue, Suite 500 Beaumont, Texas 77702

Phone 409.833.3363 Fax 409.833.0317 FRN - F-1386 BRIDGE CITY DRAINAGE
RESTORATION PROJECT
FEMA, HMGP DR-4332-TX
BRIDGE CITY, ORANGE COUNTY, TEXAS
SECTION "6D"

LAT: N30.02805618° LONG: W93.85865898°

| Action       | Name          | Date        |
|--------------|---------------|-------------|
| Design       | DMP           | 10/31/21    |
| Drawn        | BDS           | 08/27/22    |
| Approved     | DMP           | 08/27/22    |
| Last Revised | _             |             |
| Scale        | HOR.: 1"=50', | VERT. 1"=5' |
| Sheet        | 22A Of        | 30          |