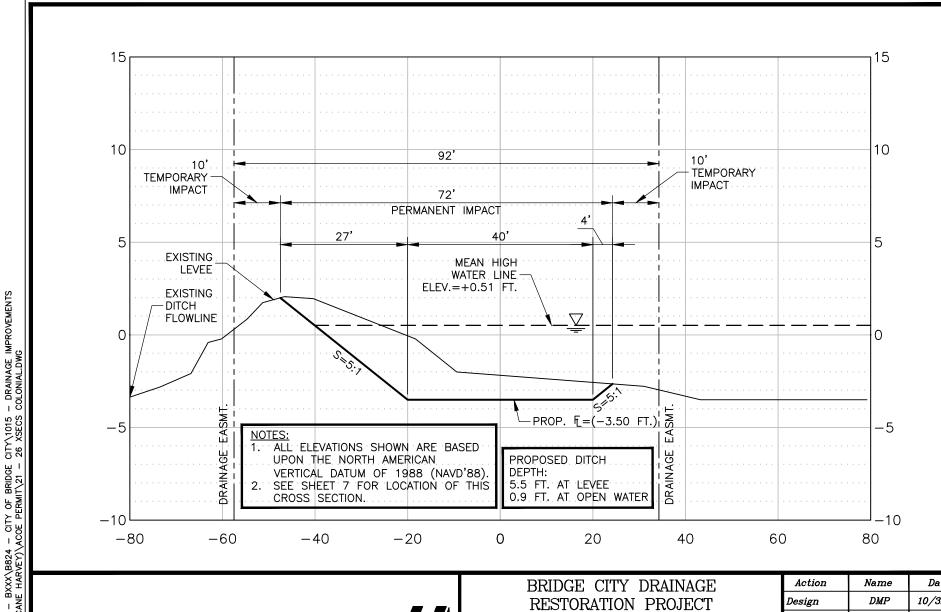

LJA Engineering, Inc.

Phone 409.833.3363

2615 Calder Avenue, Suite 500 Beaumont, Texas 77702

Fax 409.833.0317 FRN - F-1386

Plot Date: 9/26/2022

\PROJECTS I

BRIDGE CITY DRAINAGE RESTORATION PROJECT FEMA, HMGP DR-4332-TX BRIDGE CITY, ORANGE COUNTY, TEXAS SECTION "6E"

> LAT: N30.02641703° LONG: W93.85938467°

| Action       | Name          | Date        |
|--------------|---------------|-------------|
| Design       | DMP           | 10/31/21    |
| Dra wn       | BDS           | 08/27/22    |
| Approved     | DMP           | 08/27/22    |
| Last Revised | -             | _           |
| Scale        | HOR.: 1"=20', | VERT. 1"=5' |
| Sheet        | 230f          | 30          |