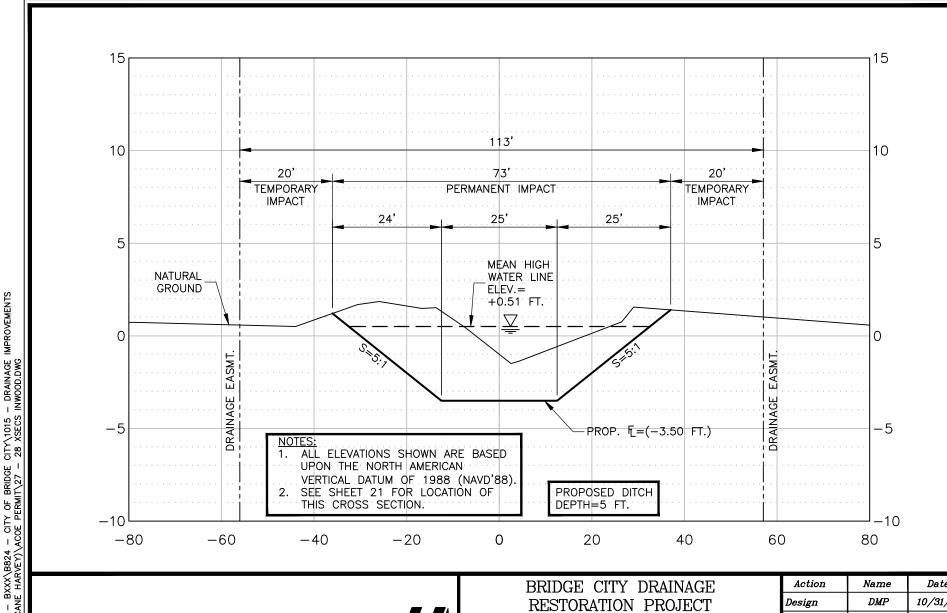

BRIDGE CITY DRAINAGE
RESTORATION PROJECT
FEMA, HMGP DR-4332-TX
BRIDGE CITY, ORANGE COUNTY, TEXAS
SECTION "4A"

LAT: N30.03050837° LONG: W93.87826933°

| Action       | Name                      | Date     |  |
|--------------|---------------------------|----------|--|
| Design       | DMP                       | 10/31/21 |  |
| Dra wn       | BDS                       | 08/27/22 |  |
| Approved     | DMP                       | 08/27/22 |  |
| Last Revised | -                         |          |  |
| Scale        | HOR.: 1"=20', VERT. 1"=5' |          |  |
| Sheet        | 9 Of                      | 30       |  |