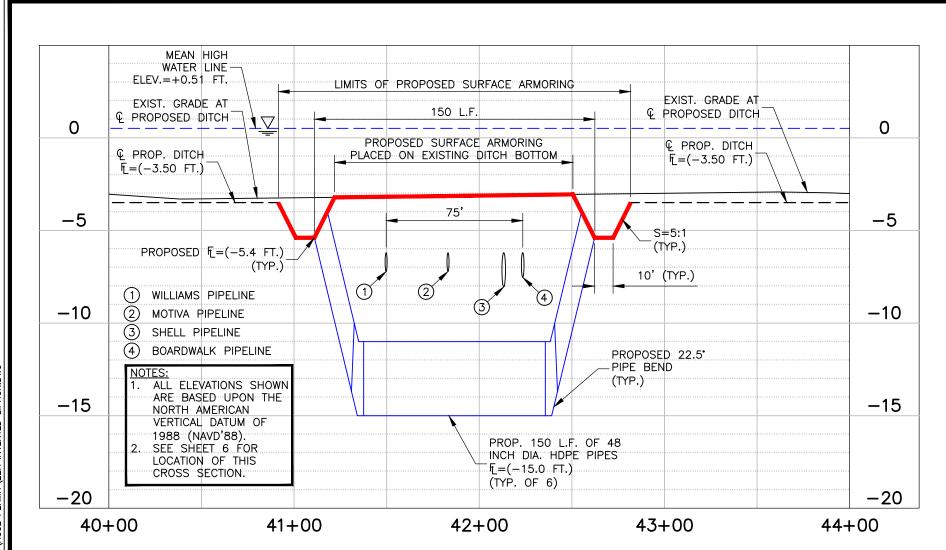

LJA Engineering, Inc.

Phone 409.833.3363

2615 Calder Avenue, Suite 500 Beaumont, Texas 77702

Fax 409.833.0317 FRN - F-1386

Plot Date: 9/26/2022

\PROJECTS I

BRIDGE CITY DRAINAGE RESTORATION PROJECT FEMA, HMGP DR-4332-TX BRIDGE CITY, ORANGE COUNTY, TEXAS SECTION "6E"

> LAT: N30.02641703° LONG: W93.85938467°

| Action       | Name          | Date        |
|--------------|---------------|-------------|
| Design       | DMP           | 10/31/21    |
| Dra wn       | BDS           | 08/27/22    |
| Approved     | DMP           | 08/27/22    |
| Last Revised | -             | _           |
| Scale        | HOR.: 1"=20', | VERT. 1"=5' |
| Sheet        | 230f          | 30          |