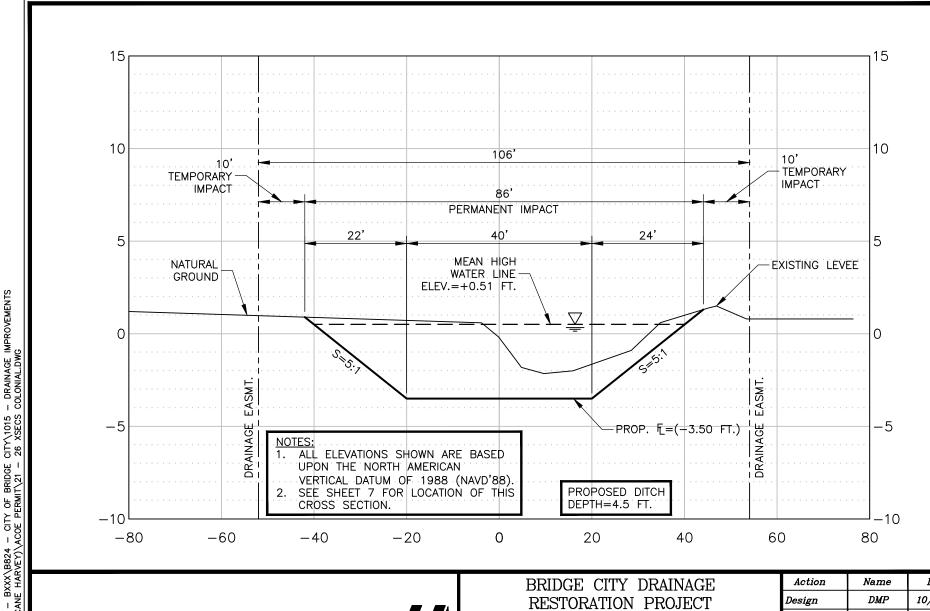

> LAT: N30.02805618° LONG: W93.85865898°

| Action       | Name          | Date        |
|--------------|---------------|-------------|
| Design       | DMP           | 10/31/21    |
| Drawn        | BDS           | 08/27/22    |
| Approved     | DMP           | 08/27/22    |
| Last Revised | -             | =           |
| Scale        | HOR.: 1"=20', | VERT. 1"=5" |
| Sheet        |               | 30          |

2615 Calder Avenue, Suite 500 Beaumont, Texas 77702

Phone 409.833.3363 Fax 409.833.0317 FRN - F-1386 BRIDGE CITY DRAINAGE
RESTORATION PROJECT
FEMA, HMGP DR-4332-TX
BRIDGE CITY, ORANGE COUNTY, TEXAS
SECTION "6D"

LAT: N30.02805618° LONG: W93.85865898°

| Action       | Name          | Date        |
|--------------|---------------|-------------|
| Design       | DMP           | 10/31/21    |
| Drawn        | BDS           | 08/27/22    |
| Approved     | DMP           | 08/27/22    |
| Last Revised | _             |             |
| Scale        | HOR.: 1"=50', | VERT. 1"=5' |
| Sheet        | 22A Of        | 30          |