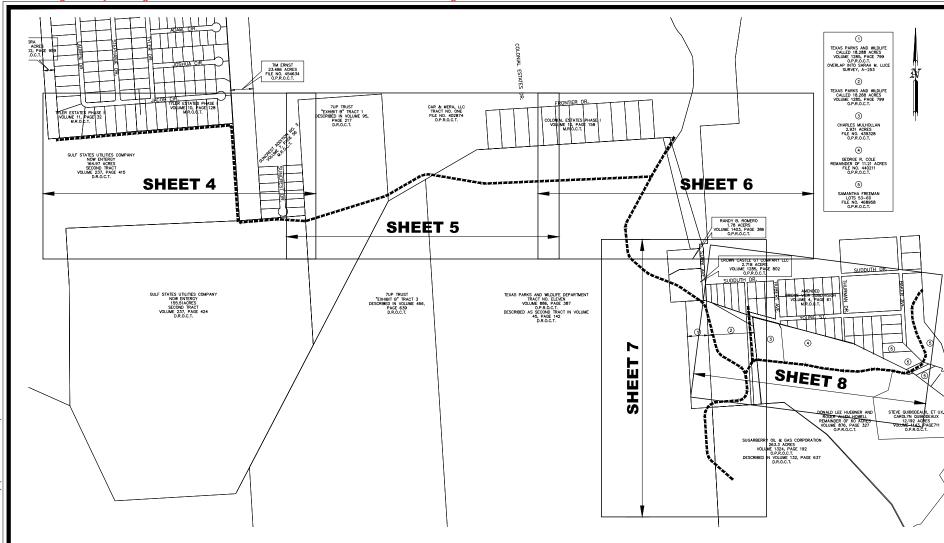

Phone 409.833.3363 Fax 409.833.0317 FRN - F-1386

Plot Date: 9/26/2022

BRIDGE CITY DRAINAGE
RESTORATION PROJECT
FEMA, HMGP DR-4332-TX
BRIDGE CITY, ORANGE COUNTY, TEXAS

PROJECT KEY MAP

| Action       | Name    | Date     |  |
|--------------|---------|----------|--|
| Design       | DMP     | 10/31/21 |  |
| Drawn        | JS      | 12/15/21 |  |
| Approved     | DMP     | 12/20/21 |  |
| Last Revised | 08/26/2 | 22 (BDS) |  |
| Scale        | 0.4     |          |  |
| Sheet        |         |          |  |

(Map data © 2022 Google)