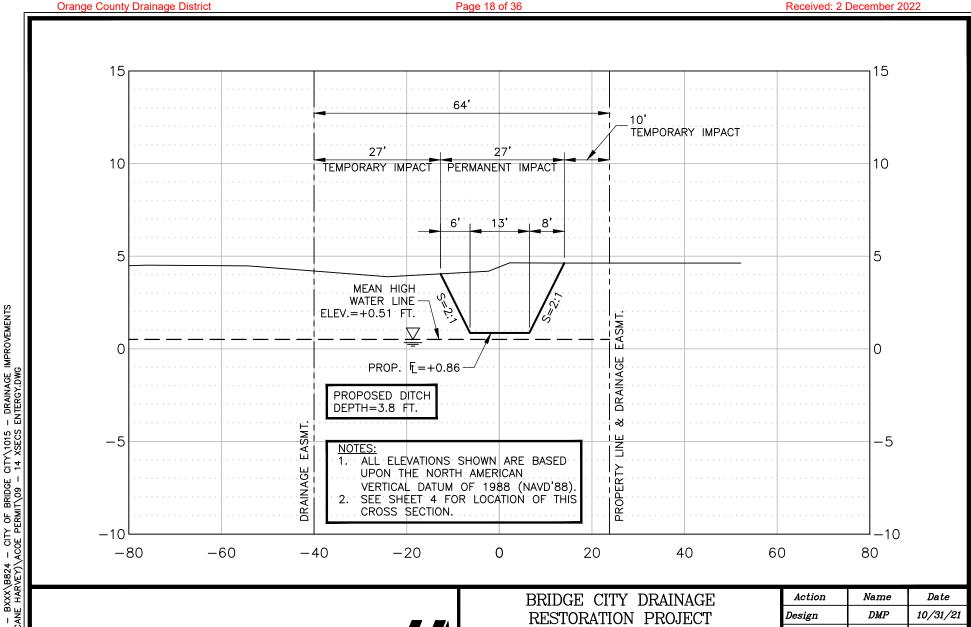

LAT: N30.02779570° LONG: W93.86975515°

| Action       | Name          | Date        |
|--------------|---------------|-------------|
| Design       | DMP           | 10/31/21    |
| Dra wn       | BDS           | 08/27/22    |
| Approved     | DMP           | 08/27/22    |
| Last Revised | -             | =           |
| Scale        | HOR.: 1"=20', | VERT. 1"=5" |
| Sheet        | 15 Of         | 30          |