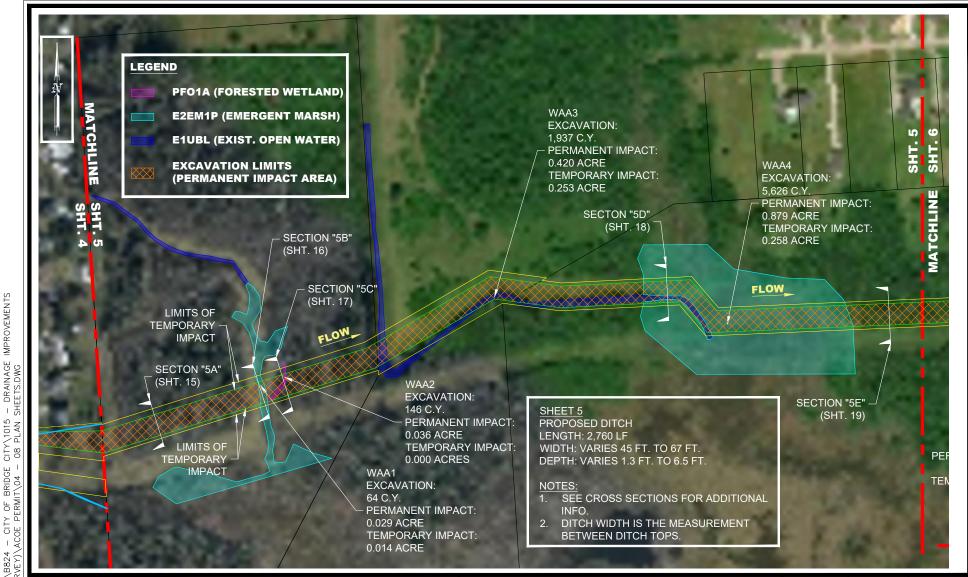

BXXX\B824 — CITY OF BRIDGE CITY\1015 — I 4332\_HURRICANE HARVEY)\ACOE PERMIT\02E

| WATERS_NAME | SHEET NO. | COWADIN_CODE | HGM_CODE   | AREA (ACRES) | LINEAR (FT) | WATERS TYPES | LATITUDE DD (NAD83) | LONGITUDE DD (NAD83) | LOCAL_WATERWAY |
|-------------|-----------|--------------|------------|--------------|-------------|--------------|---------------------|----------------------|----------------|
| WAA1        | 5         | E2EM1P       | ESTUARINEF | 0.029        | 21          | TNWW         | 30.02804            | -93.86862            | SABINE RIVER   |
| WAA2        | 5         | PFO1A        | ESTUARINEF | 0.036        | 2           | TNWW         | 30.02808            | -93.86842            | SABINE RIVER   |
| WAA3        | 5         | E1UBL        | ESTUARINEF | 0.420        | 777         | TNW          | 30.02867            | -93.86568            | SABINE RIVER   |
| WAA4        | 5         | E2EM1P       | ESTUARINEF | 0.879        | 645         | TNWW         | 30.02851            | -93.86360            | SABINE RIVER   |
| WAA5        | 6         | E2EM1P       | ESTUARINEF | 1.294        | 1,380       | TNWW         | 30.02847            | -93.85895            | SABINE RIVER   |
| WAA6        | 6         | E2EM1P       | ESTUARINEF | 0.060        | 107         | TNWW         | 30.02909            | -93.85725            | SABINE RIVER   |
| WAA7        | 6         | E1UBL        | ESTUARINEF | 1.000        | 1,380       | TNW          | 30.02796            | -93.85872            | SABINE RIVER   |
| WAA8        | 6         | E2EM1P       | ESTUARINEF | 0.697        | 1,064       | TNWW         | 30.02757            | -93.85867            | SABINE RIVER   |
| WAA9        | 7         | E2EM1P       | ESTUARINEF | 1.205        | 1,902       | TNWW         | 30.02438            | -93.85655            | SABINE RIVER   |
| WAA10       | 7         | E2EM1P       | ESTUARINEF | 0.163        | 432         | TNWW         | 30.02106            | -93.85645            | SABINE RIVER   |
| WAA11       | 7         | E1UBL        | ESTUARINEF | 0.408        | 100         | TNW          | 30.01963            | -93.85648            | SABINE RIVER   |
| WAA12       | 7         | E2EM1P       | ESTUARINEF | 1.646        | 3,114       | TNWW         | 30.02333            | -93.85685            | SABINE RIVER   |
| WAA13       | 7         | E1UBL        | ESTUARINEF | 3.641        | 3,236       | TNW          | 30.02340            | -93.85655            | SABINE RIVER   |
| WAA14       | 8         | E2EM1P       | ESTUARINEF | 0.690        | 1,866       | TNWW         | 30.02276            | -93.85261            | SABINE RIVER   |
| WAA15       | 8         | E2EM1P       | ESTUARINEF | 0.295        | 701         | TNWW         | 30.02385            | -93.84992            | SABINE RIVER   |
| WAA16       | 8         | E2EM1P       | ESTUARINEF | 0.142        | 473         | TNWW         | 30.02291            | -93.84929            | SABINE RIVER   |
| WAA17       | 8         | E2EM1P       | ESTUARINEF | 0.558        | 1,627       | TNWW         | 30.02203            | -93.85232            | SABINE RIVER   |
| WAA18       | 8         | E1UBL        | ESTUARINEF | 2.812        | 2,863       | TNW          | 30.02227            | -93.85176            | SABINE RIVER   |
| WAA19       | 4         | PFO1A        | ORGSOILFLT | 0.003        | 20          | RPWWN        | 30.03048            | -93.87309            | SABINE RIVER   |
| WAA20       | 4         | PSS1C        | ORGSOILFLT | 0.096        | 190         | RPWWN        | 30.02769            | -93.87144            | SABINE RIVER   |
| WAA21       | 4         | PAB3         | ORGSOILFLT | 0.003        | 65          | RPWWN        | 30.02774            | -30.02774            | SABINE RIVER   |

Phone 409.833.3363 Fax 409.833.0317 FRN - F-1386 BRIDGE CITY DRAINAGE
RESTORATION PROJECT
FEMA, HMGP DR-4332-TX
BRIDGE CITY, ORANGE COUNTY, TEXAS

PLAN SHEET

|   | Action       | Name           | Date     |  |
|---|--------------|----------------|----------|--|
|   | Design       | DMP            | 10/31/21 |  |
|   | Dra wn       | J\$            | 12/15/21 |  |
| 1 | Approved     | DMP            | 12/20/21 |  |
|   | Last Revised | 08/27/22 (BDS) |          |  |
|   | Scale        | 1" = 300'      |          |  |
|   | Sheet        | 5Of            | 30       |  |