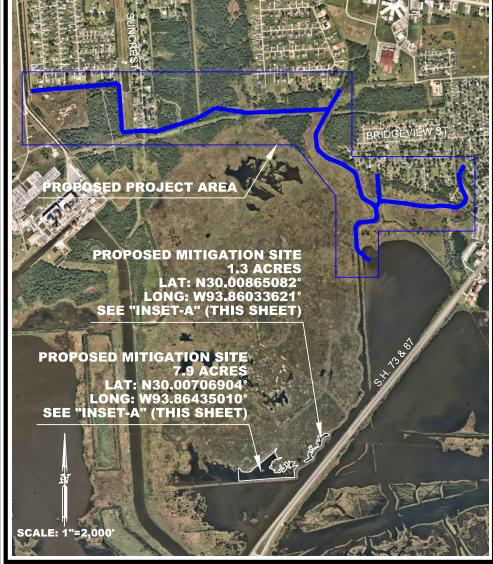

2615 Calder Avenue, Suite 500 Beaumont, Texas 77702 Phone 409.833.3363 Fax 409.833.0317 FRN - F-1386

Plot Date: 9/26/2022

BRIDGE CITY DRAINAGE
RESTORATION PROJECT
FEMA, HMGP DR-4332-TX
BRIDGE CITY, ORANGE COUNTY, TEXAS
MITIGATION SITE & BENEFICIAL
USE PLACEMENT ENLARGED
LOCATION DETAIL

| Action       | Name     | Date     |  |  |
|--------------|----------|----------|--|--|
| Design       | DMP      | 10/31/21 |  |  |
| Drawn        | BDS      | 08/26/22 |  |  |
| Approved     | DMP      | 08/27/22 |  |  |
| Last Revised | _        |          |  |  |
| Scale        | AS SHOWN |          |  |  |
| Sheet        | 2C Of    | 30       |  |  |

SURFACE WITH A MAXIMUM FINAL ELEVATION OF +1.2' MSL,. LOW AREAS IN THE MATERIAL DISPOSAL WILL DEVELOP SHALLOW OPEN WATER AND TIDAL CHANNELS WILL DEVELOP AS THE AREA IS EXPOSED TO PERIODIC HIGH WATER CONDITIONS.