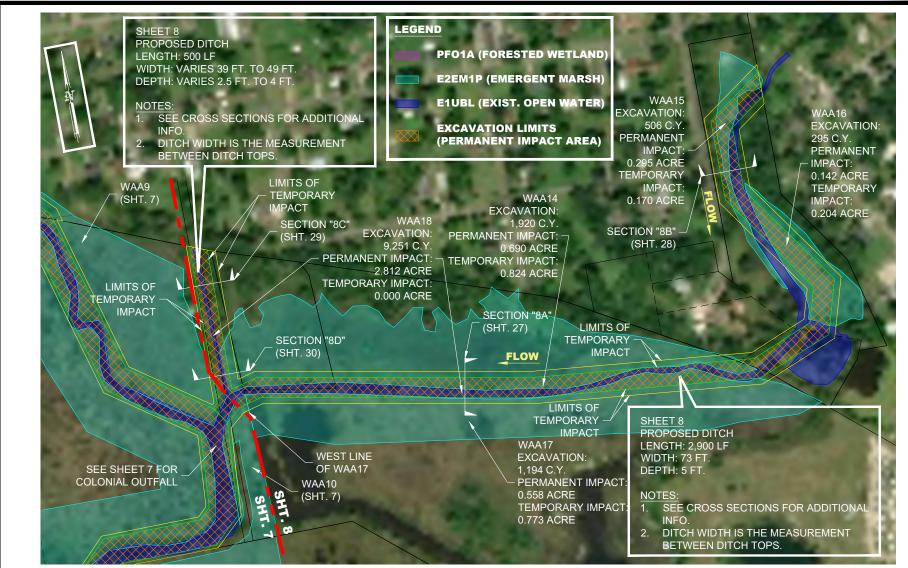

|   | Action       | Name    | Date     |
|---|--------------|---------|----------|
|   | Design       | DMP     | 10/31/21 |
|   | Dra wn       | J\$     | 12/15/21 |
| 1 | Approved     | DMP     | 12/20/21 |
|   | Last Revised | 08/27/2 | 22 (BDS) |
|   | Scale        | 1" =    | 300'     |
|   | Sheet        | 8 Of    | 30       |

Beaumont, Texas 77702

- DRAINAGE SHEETS.DWG

CITY\1015 - 08 PLAN S

CITY OF BRIDG

one 409.833.3363

2615 Calder Avenue, Suite 500 Beaumont, Texas 77702

Phone 409.833.3363 Fax 409.833.0317 FRN - F-1386

Plot Date: 9/26/2022