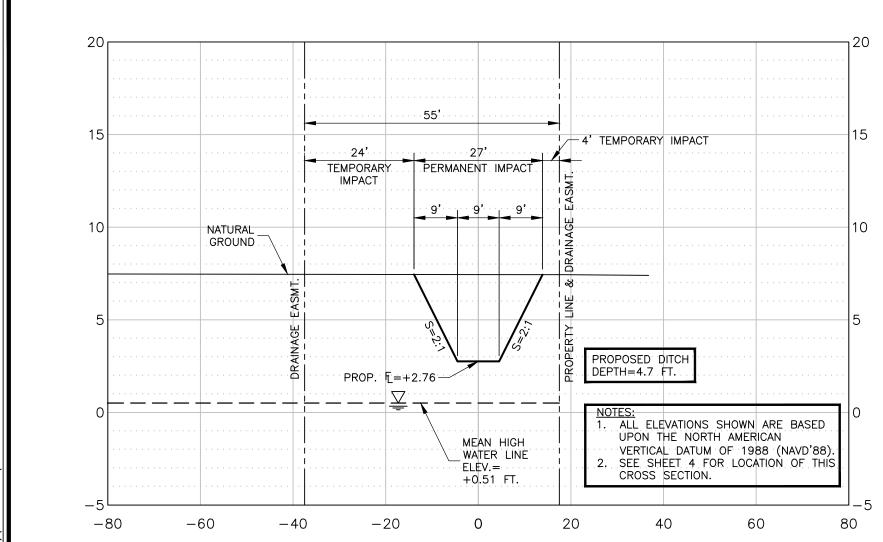

Phone 409.833.3363

2615 Calder Avenue, Suite 500 Beaumont, Texas 77702

Fax 409.833.0317 FRN - F-1386

SECTION "8C" LAT: N30.02378323° LONG: W93.85536413°

| BRIDGE CITY DRAINAGE              | Action       | Name          | Date        |
|-----------------------------------|--------------|---------------|-------------|
| RESTORATION PROJECT               | Design       | DMP           | 10/31/21    |
| FEMA, HMGP DR-4332-TX             | Drawn        | BDS           | 08/27/22    |
| BRIDGE CITY, ORANGE COUNTY, TEXAS | Approved     | DMP           | 08/27/22    |
| SECTION "8C"                      | Last Revised | _             |             |
|                                   | Scale        | HOR.: 1"=20', | VERT. 1"=5' |

29

Sheet

30

Of

Plot Date: 9/26/2022

\PROJECTS I

2615 Calder Avenue. Suite 500 Beaumont, Texas 77702

Phone 409.833.3363 Fax 409.833.0317 FRN - F-1386