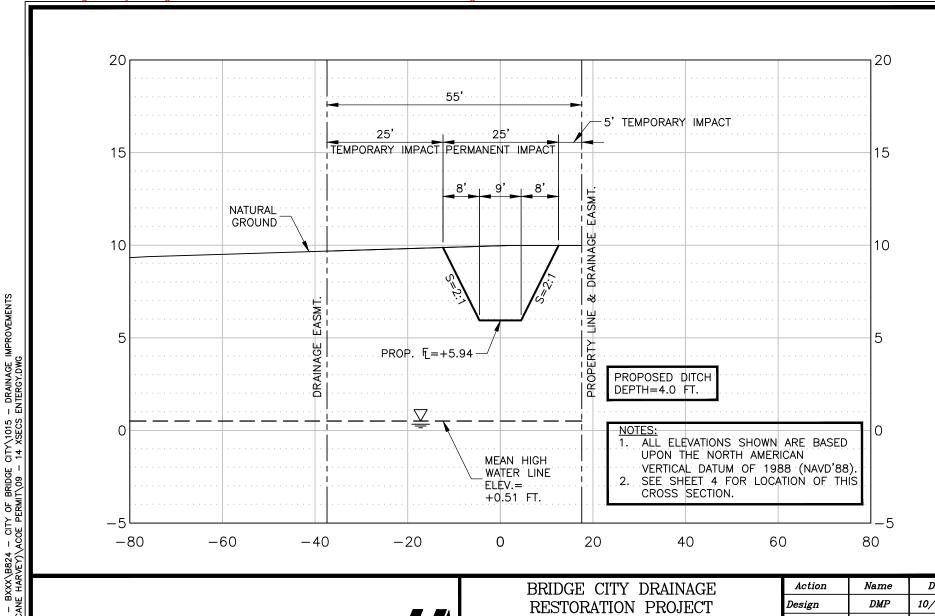

LAT: N30.02242208° LONG: W93.85296854°

| Action       | Name                      | Date     |
|--------------|---------------------------|----------|
| Design       | DMP                       | 10/31/21 |
| Dra wn       | BDS                       | 08/27/22 |
| Approved     | DMP                       | 08/27/22 |
| Last Revised | _                         |          |
| Scale        | HOR.: 1"=20', VERT. 1"=5' |          |
| Sheet        | 27 Of                     | 30       |