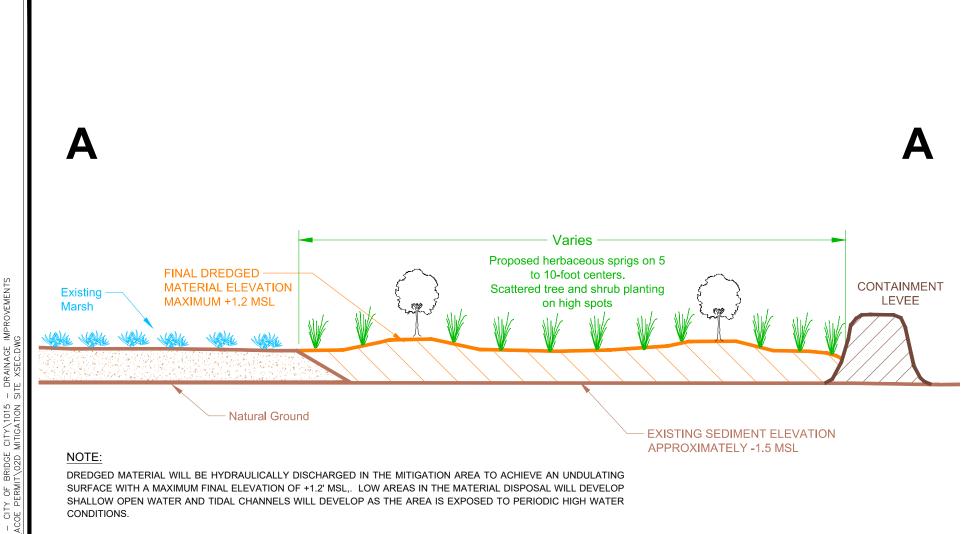

SURFACE WITH A MAXIMUM FINAL ELEVATION OF +1.2' MSL,. LOW AREAS IN THE MATERIAL DISPOSAL WILL DEVELOP SHALLOW OPEN WATER AND TIDAL CHANNELS WILL DEVELOP AS THE AREA IS EXPOSED TO PERIODIC HIGH WATER CONDITIONS.

## LJA Engineering, Inc.

2615 Calder Avenue. Suite 500 Beaumont, Texas 77702

Phone 409.833.3363 Fax 409.833.0317 FRN - F-1386

BRIDGE CITY DRAINAGE RESTORATION PROJECT FEMA, HMGP DR-4332-TX BRIDGE CITY, ORANGE COUNTY, TEXAS TYPICAL PLANTING MITIGATION AREA SECTION "A-A"