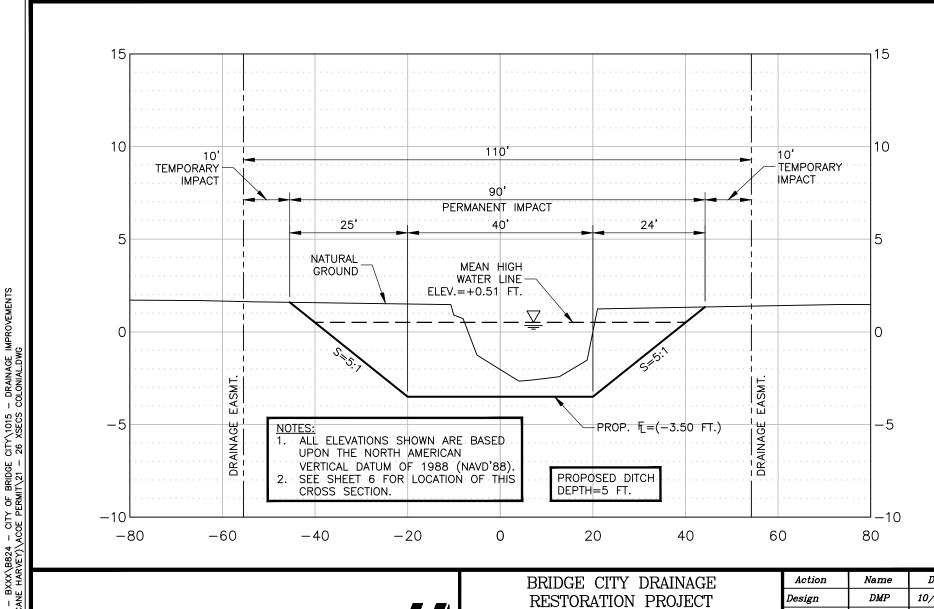

BRIDGE CITY DRAINAGE
RESTORATION PROJECT
FEMA, HMGP DR-4332-TX
BRIDGE CITY, ORANGE COUNTY, TEXAS
SECTION "4A"

LAT: N30.03050837° LONG: W93.87826933°

| Action       | Name                      | Date     |  |
|--------------|---------------------------|----------|--|
| Design       | DMP                       | 10/31/21 |  |
| Dra wn       | BDS                       | 08/27/22 |  |
| Approved     | DMP                       | 08/27/22 |  |
| Last Revised | -                         |          |  |
| Scale        | HOR.: 1"=20', VERT. 1"=5' |          |  |
| Sheet        | 9 Of                      | 30       |  |