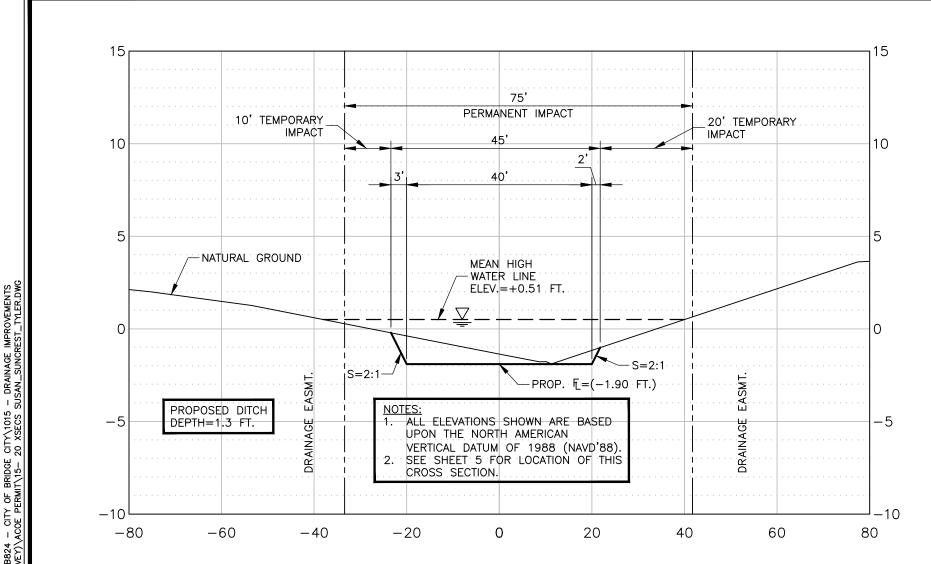

 DRAINAGE IMPROVEMENTS (HMGP.SUNCREST\_TYLER.DWG BXXX\B824 - CITY OF BRIDGE CITY\1015 FY)\ACOE PERMIT\15- 20 XSECS SUSAN\_

Phone 409.833.3363

2615 Calder Avenue, Suite 500 Beaumont, Texas 77702

Phone 409.833.3363 Fax 409.833.0317 FRN - F-1386

Plot Date: 9/26/2022

BRIDGE CITY DRAINAGE
RESTORATION PROJECT
FEMA, HMGP DR-4332-TX
BRIDGE CITY, ORANGE COUNTY, TEXAS
SECTION "5E"

LAT: N30.02838907° LONG: W93.86217731°

| Action       | Name          | Date        |
|--------------|---------------|-------------|
| Design       | DMP           | 10/31/21    |
| Dra wn       | BDS           | 08/27/22    |
| Approved     | DMP           | 08/27/22    |
| Last Revised | -             | =           |
| Scale        | HOR.: 1"=20', | VERT. 1"=5" |
| Sheet        | 19Of          | 30          |