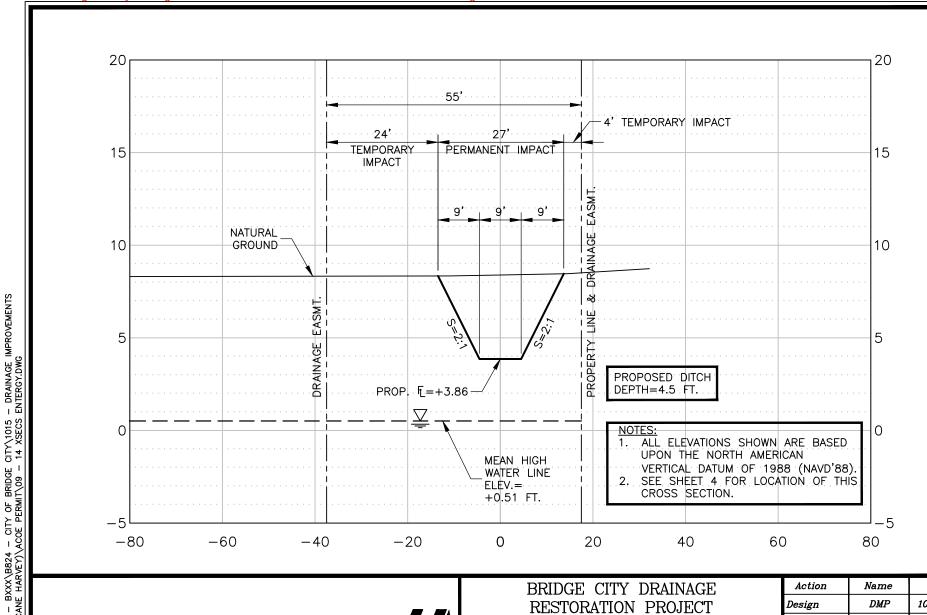

LAT: N30.02390956° LONG: W93.84981332°

| Action       | Name          | Date        |
|--------------|---------------|-------------|
| Design       | DMP           | 10/31/21    |
| Drawn        | BDS           | 08/27/22    |
| Approved     | DMP           | 08/27/22    |
| Last Revised | -             | _           |
| Scale        | HOR.: 1"=20', | VERT. 1"=5' |
| Sheet        | 28 Of         | 30          |