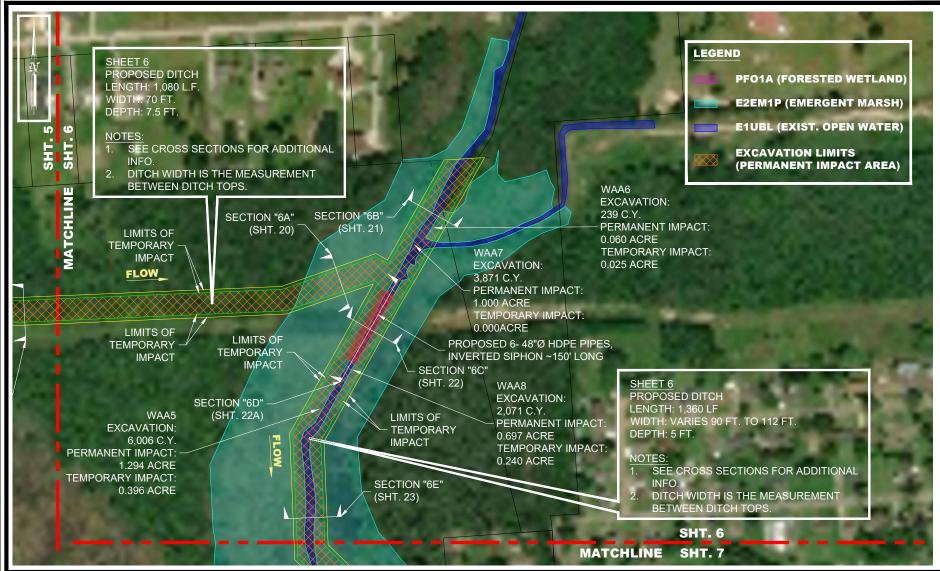

BXXX\B824 — CITY OF BRIDGE CITY\1015 — I 4332\_HURRICANE HARVEY)\ACOE PERMIT\02E

| WATERS_NAME | SHEET NO. | COWADIN_CODE | HGM_CODE   | AREA (ACRES) | LINEAR (FT) | WATERS TYPES | LATITUDE DD (NAD83) | LONGITUDE DD (NAD83) | LOCAL_WATERWAY |
|-------------|-----------|--------------|------------|--------------|-------------|--------------|---------------------|----------------------|----------------|
| WAA1        | 5         | E2EM1P       | ESTUARINEF | 0.029        | 21          | TNWW         | 30.02804            | -93.86862            | SABINE RIVER   |
| WAA2        | 5         | PFO1A        | ESTUARINEF | 0.036        | 2           | TNWW         | 30.02808            | -93.86842            | SABINE RIVER   |
| WAA3        | 5         | E1UBL        | ESTUARINEF | 0.420        | 777         | TNW          | 30.02867            | -93.86568            | SABINE RIVER   |
| WAA4        | 5         | E2EM1P       | ESTUARINEF | 0.879        | 645         | TNWW         | 30.02851            | -93.86360            | SABINE RIVER   |
| WAA5        | 6         | E2EM1P       | ESTUARINEF | 1.294        | 1,380       | TNWW         | 30.02847            | -93.85895            | SABINE RIVER   |
| WAA6        | 6         | E2EM1P       | ESTUARINEF | 0.060        | 107         | TNWW         | 30.02909            | -93.85725            | SABINE RIVER   |
| WAA7        | 6         | E1UBL        | ESTUARINEF | 1.000        | 1,380       | TNW          | 30.02796            | -93.85872            | SABINE RIVER   |
| WAA8        | 6         | E2EM1P       | ESTUARINEF | 0.697        | 1,064       | TNWW         | 30.02757            | -93.85867            | SABINE RIVER   |
| WAA9        | 7         | E2EM1P       | ESTUARINEF | 1.205        | 1,902       | TNWW         | 30.02438            | -93.85655            | SABINE RIVER   |
| WAA10       | 7         | E2EM1P       | ESTUARINEF | 0.163        | 432         | TNWW         | 30.02106            | -93.85645            | SABINE RIVER   |
| WAA11       | 7         | E1UBL        | ESTUARINEF | 0.408        | 100         | TNW          | 30.01963            | -93.85648            | SABINE RIVER   |
| WAA12       | 7         | E2EM1P       | ESTUARINEF | 1.646        | 3,114       | TNWW         | 30.02333            | -93.85685            | SABINE RIVER   |
| WAA13       | 7         | E1UBL        | ESTUARINEF | 3.641        | 3,236       | TNW          | 30.02340            | -93.85655            | SABINE RIVER   |
| WAA14       | 8         | E2EM1P       | ESTUARINEF | 0.690        | 1,866       | TNWW         | 30.02276            | -93.85261            | SABINE RIVER   |
| WAA15       | 8         | E2EM1P       | ESTUARINEF | 0.295        | 701         | TNWW         | 30.02385            | -93.84992            | SABINE RIVER   |
| WAA16       | 8         | E2EM1P       | ESTUARINEF | 0.142        | 473         | TNWW         | 30.02291            | -93.84929            | SABINE RIVER   |
| WAA17       | 8         | E2EM1P       | ESTUARINEF | 0.558        | 1,627       | TNWW         | 30.02203            | -93.85232            | SABINE RIVER   |
| WAA18       | 8         | E1UBL        | ESTUARINEF | 2.812        | 2,863       | TNW          | 30.02227            | -93.85176            | SABINE RIVER   |
| WAA19       | 4         | PFO1A        | ORGSOILFLT | 0.003        | 20          | RPWWN        | 30.03048            | -93.87309            | SABINE RIVER   |
| WAA20       | 4         | PSS1C        | ORGSOILFLT | 0.096        | 190         | RPWWN        | 30.02769            | -93.87144            | SABINE RIVER   |
| WAA21       | 4         | PAB3         | ORGSOILFLT | 0.003        | 65          | RPWWN        | 30.02774            | -30.02774            | SABINE RIVER   |

PLAN SHEET

| Action       | Name                                     | Date                                                                                                                                             |
|--------------|------------------------------------------|--------------------------------------------------------------------------------------------------------------------------------------------------|
| Design       | DMP                                      | 10/31/21                                                                                                                                         |
| Dra wn       | J\$                                      | 12/15/21                                                                                                                                         |
| Approved     | DMP                                      | 12/20/21                                                                                                                                         |
| Last Revised | 11/17/2                                  | 2 (BDS)                                                                                                                                          |
| Scale        | 1" =                                     | 300'                                                                                                                                             |
| Sheet        | 6 Of                                     | 30                                                                                                                                               |
|              | Design Drawn Approved Last Revised Scale | Design         DMP           Drawn         JS           Approved         DMP           Last Revised         11/17/2           Scale         1" = |