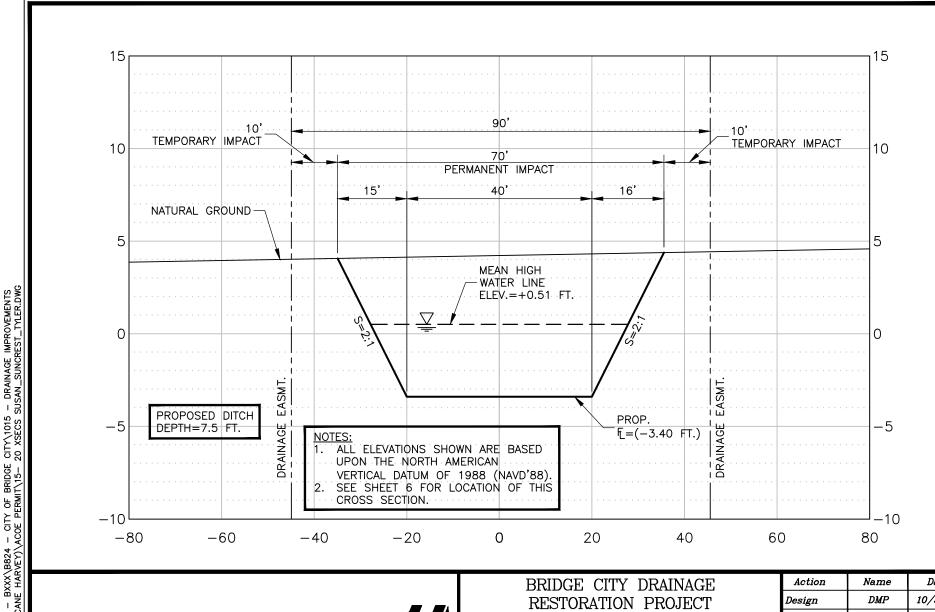

 DRAINAGE IMPROVEMENTS (HMGP.SUNCREST\_TYLER.DWG BXXX\B824 - CITY OF BRIDGE CITY\1015 FY)\ACOE PERMIT\15- 20 XSECS SUSAN\_

Phone 409.833.3363

2615 Calder Avenue, Suite 500 Beaumont, Texas 77702

Phone 409.833.3363 Fax 409.833.0317 FRN - F-1386

Plot Date: 9/26/2022

BRIDGE CITY DRAINAGE
RESTORATION PROJECT
FEMA, HMGP DR-4332-TX
BRIDGE CITY, ORANGE COUNTY, TEXAS
SECTION "5E"

LAT: N30.02838907° LONG: W93.86217731°

| Action       | Name          | Date        |
|--------------|---------------|-------------|
| Design       | DMP           | 10/31/21    |
| Dra wn       | BDS           | 08/27/22    |
| Approved     | DMP           | 08/27/22    |
| Last Revised | -             | =           |
| Scale        | HOR.: 1"=20', | VERT. 1"=5" |
| Sheet        | 19Of          | 30          |