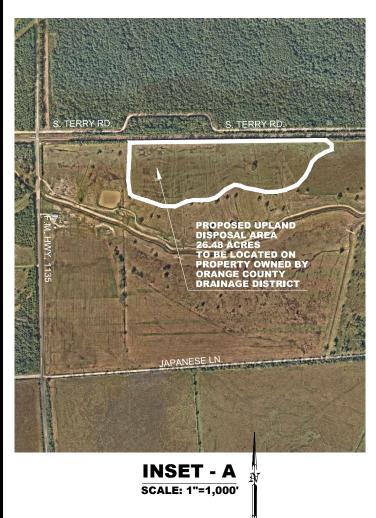

2615 Calder Avenue, Suite 500 Beaumont, Texas 77702

Phone 409.833.3363 Fax 409.833.0317 FRN - F-1386

BRIDGE CITY DRAINAGE RESTORATION PROJECT FEMA, HMGP DR-4332-TX BRIDGE CITY, ORANGE COUNTY, TEXAS

UPLAND DISPOSAL AREA MAP

| Action       | Name     | Date     |  |
|--------------|----------|----------|--|
| Design       | DMP      | 10/31/21 |  |
| Drawn        | BDS      | 08/26/22 |  |
| Approved     | DMP      | 08/27/22 |  |
| Last Revised | -        |          |  |
| Scale        | AS SHOWN |          |  |
| Sheet        | 2C Of    | 30       |  |