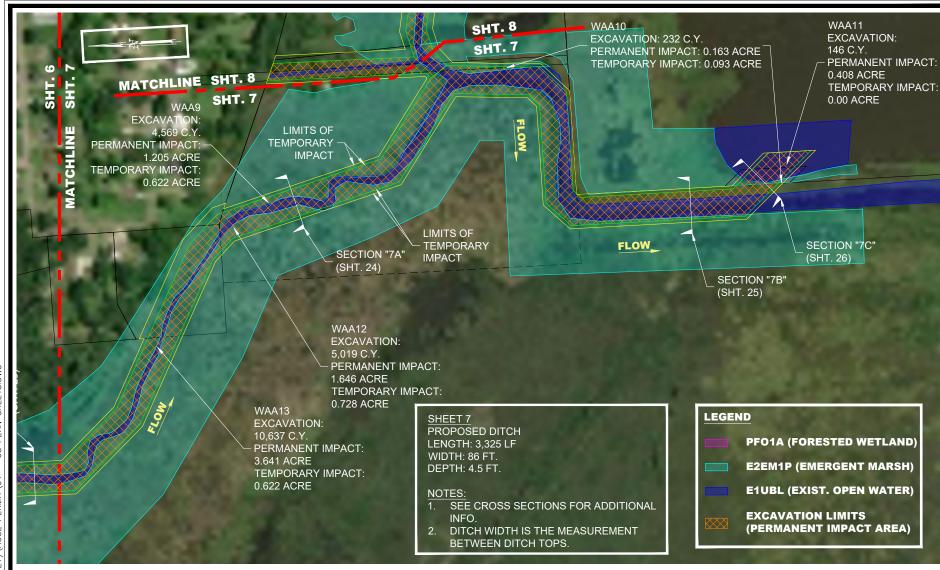

BXXX\B824 — CITY OF BRIDGE CITY\1015 — I 4332\_HURRICANE HARVEY)\ACOE PERMIT\02E

| WATERS_NAME | SHEET NO. | COWADIN_CODE | HGM_CODE   | AREA (ACRES) | LINEAR (FT) | WATERS TYPES | LATITUDE DD (NAD83) | LONGITUDE DD (NAD83) | LOCAL_WATERWAY |
|-------------|-----------|--------------|------------|--------------|-------------|--------------|---------------------|----------------------|----------------|
| WAA1        | 5         | E2EM1P       | ESTUARINEF | 0.029        | 21          | TNWW         | 30.02804            | -93.86862            | SABINE RIVER   |
| WAA2        | 5         | PFO1A        | ESTUARINEF | 0.036        | 2           | TNWW         | 30.02808            | -93.86842            | SABINE RIVER   |
| WAA3        | 5         | E1UBL        | ESTUARINEF | 0.420        | 777         | TNW          | 30.02867            | -93.86568            | SABINE RIVER   |
| WAA4        | 5         | E2EM1P       | ESTUARINEF | 0.879        | 645         | TNWW         | 30.02851            | -93.86360            | SABINE RIVER   |
| WAA5        | 6         | E2EM1P       | ESTUARINEF | 1.294        | 1,380       | TNWW         | 30.02847            | -93.85895            | SABINE RIVER   |
| WAA6        | 6         | E2EM1P       | ESTUARINEF | 0.060        | 107         | TNWW         | 30.02909            | -93.85725            | SABINE RIVER   |
| WAA7        | 6         | E1UBL        | ESTUARINEF | 1.000        | 1,380       | TNW          | 30.02796            | -93.85872            | SABINE RIVER   |
| WAA8        | 6         | E2EM1P       | ESTUARINEF | 0.697        | 1,064       | TNWW         | 30.02757            | -93.85867            | SABINE RIVER   |
| WAA9        | 7         | E2EM1P       | ESTUARINEF | 1.205        | 1,902       | TNWW         | 30.02438            | -93.85655            | SABINE RIVER   |
| WAA10       | 7         | E2EM1P       | ESTUARINEF | 0.163        | 432         | TNWW         | 30.02106            | -93.85645            | SABINE RIVER   |
| WAA11       | 7         | E1UBL        | ESTUARINEF | 0.408        | 100         | TNW          | 30.01963            | -93.85648            | SABINE RIVER   |
| WAA12       | 7         | E2EM1P       | ESTUARINEF | 1.646        | 3,114       | TNWW         | 30.02333            | -93.85685            | SABINE RIVER   |
| WAA13       | 7         | E1UBL        | ESTUARINEF | 3.641        | 3,236       | TNW          | 30.02340            | -93.85655            | SABINE RIVER   |
| WAA14       | 8         | E2EM1P       | ESTUARINEF | 0.690        | 1,866       | TNWW         | 30.02276            | -93.85261            | SABINE RIVER   |
| WAA15       | 8         | E2EM1P       | ESTUARINEF | 0.295        | 701         | TNWW         | 30.02385            | -93.84992            | SABINE RIVER   |
| WAA16       | 8         | E2EM1P       | ESTUARINEF | 0.142        | 473         | TNWW         | 30.02291            | -93.84929            | SABINE RIVER   |
| WAA17       | 8         | E2EM1P       | ESTUARINEF | 0.558        | 1,627       | TNWW         | 30.02203            | -93.85232            | SABINE RIVER   |
| WAA18       | 8         | E1UBL        | ESTUARINEF | 2.812        | 2,863       | TNW          | 30.02227            | -93.85176            | SABINE RIVER   |
| WAA19       | 4         | PFO1A        | ORGSOILFLT | 0.003        | 20          | RPWWN        | 30.03048            | -93.87309            | SABINE RIVER   |
| WAA20       | 4         | PSS1C        | ORGSOILFLT | 0.096        | 190         | RPWWN        | 30.02769            | -93.87144            | SABINE RIVER   |
| WAA21       | 4         | PAB3         | ORGSOILFLT | 0.003        | 65          | RPWWN        | 30.02774            | -30.02774            | SABINE RIVER   |

Phone 409.833.3363 Fax 409.833.0317 FRN - F-1386 BRIDGE CITY DRAINAGE
RESTORATION PROJECT
FEMA, HMGP DR-4332-TX
BRIDGE CITY, ORANGE COUNTY, TEXAS

PLAN SHEET

|   | Action       | Name           | Date     |
|---|--------------|----------------|----------|
|   | Design       | DMP            | 10/31/21 |
|   | Dra wn       | J\$            | 12/15/21 |
| 3 | Approved     | DMP            | 12/20/21 |
|   | Last Revised | 11/17/22 (BDS) |          |
|   | Scale        | 1" =           | 300'     |
|   | Sheet        | 7 Of           | 30       |