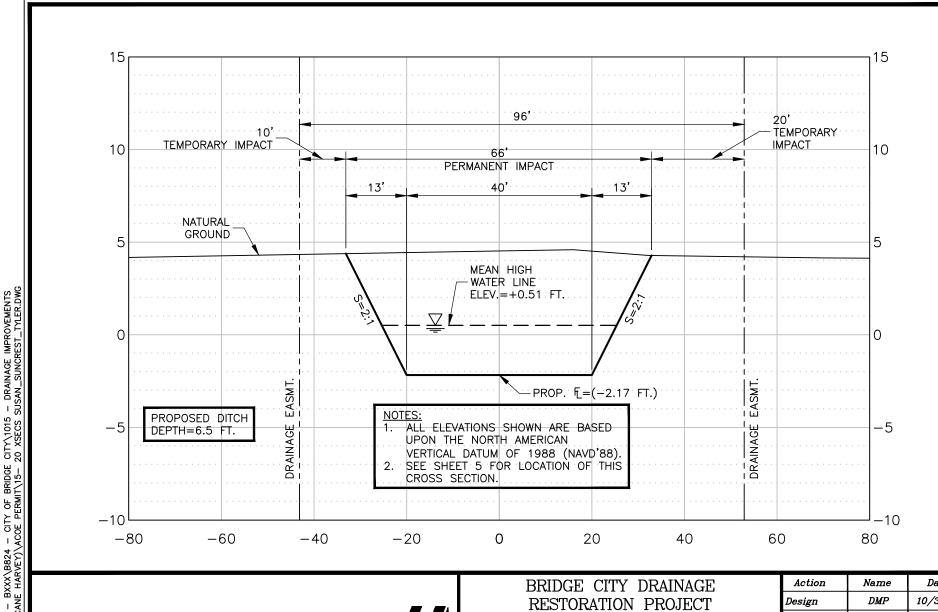

BRIDGE CITY DRAINAGE

|   | Action       | Name  | Date     |  |  |
|---|--------------|-------|----------|--|--|
|   | Design       | DMP   | 10/31/21 |  |  |
|   | Drawn        | BDS   | 08/26/22 |  |  |
| ; | Approved     | DMP   | 08-27-22 |  |  |
|   | Last Revised | -     |          |  |  |
|   | Scale        | -     |          |  |  |
|   | Sheet        | 1Of30 |          |  |  |