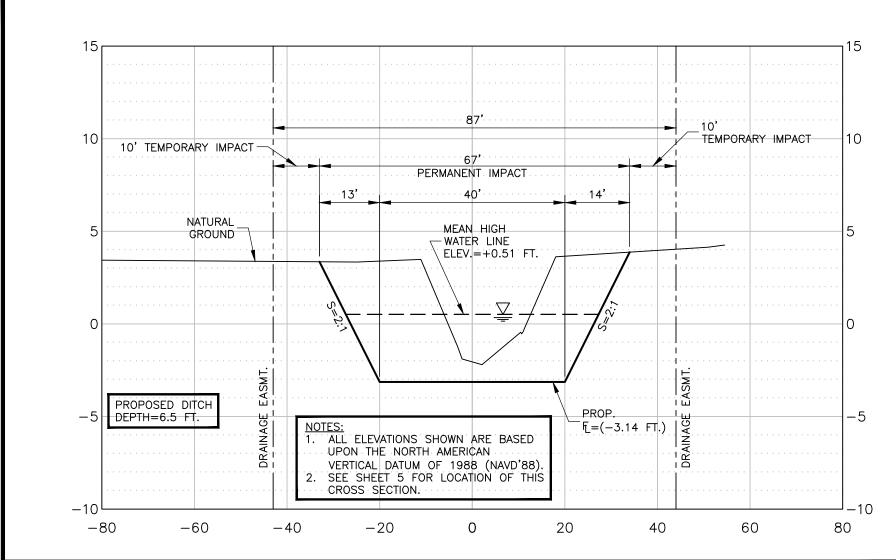

| <u>16</u> Of  | 30          |



Phone 409.833.3363 Fax 409.833.0317

2615 Calder Avenue, Suite 500 Beaumont, Texas 77702

FRN - F-1386

Plot Date: 9/26/2022

\PROJECTS I

BRIDGE CITY DRAINAGE RESTORATION PROJECT FEMA, HMGP DR-4332-TX BRIDGE CITY, ORANGE COUNTY, TEXAS SECTION "5C"

> LAT: N30.02809121° LONG: W93.86838861°

| Action       | Name                      | Date     |  |
|--------------|---------------------------|----------|--|
| Design       | DMP                       | 10/31/21 |  |
| Dra wn       | BDS                       | 08/27/22 |  |
| Approved     | DMP                       | 08/27/22 |  |
| Last Revised | _                         |          |  |
| Scale        | HOR.: 1"=20', VERT. 1"=5' |          |  |
| Sheet        | 17 Of                     | 30       |  |



2615 Calder Avenue, Suite 500 Beaumont, Texas 77702

Phone 409.833.3363 Fax 409.833.0317 FRN - F-1386

BRIDGE CITY DRAINAGE RESTORATION PROJECT FEMA, HMGP DR-4332-TX BRIDGE CITY, ORANGE COUNTY, TEXAS SECTION "5D"

> LAT: N30.02870570° LONG: W93.86442812°

| 1 | Action       | Name          | Date        |
|---|--------------|---------------|-------------|
| ı | Design       | DMP           | 10/31/21    |
| ı | Drawn        | BDS           | 08/27/22    |
| ı | Approved     | DMP           | 08/27/22    |
| ı | Last Revised | -             | =           |
| ı | Scale        | HOR.: 1"=20', | VERT. 1"=5" |
|   | Sheet        | 18 Of         | 30          |

 DRAINAGE IMPROVEMENTS (HMGP.SUNCREST\_TYLER.DWG BXXX\B824 - CITY OF BRIDGE CITY\1015 FY)\ACOE PERMIT\15- 20 XSECS SUSAN\_



Phone 4