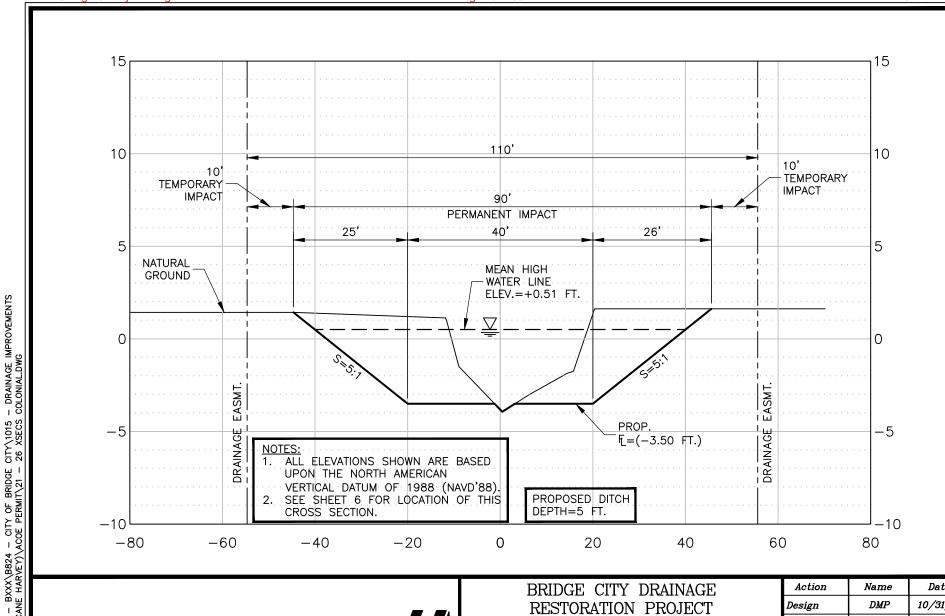

Phone 409.833.3363 Fax 409.833.0317 FRN - F-1386

2615 Calder Avenue. Suite 500 Beaumont, Texas 77702

Plot Date: 9/26/2022

BRIDGE CITY DRAINAGE RESTORATION PROJECT FEMA, HMGP DR-4332-TX BRIDGE CITY, ORANGE COUNTY, TEXAS SECTION "6C"

> LAT: N30.02805618° LONG: W93.85865898°

| Action       | Name          | Date        |
|--------------|---------------|-------------|
| Design       | DMP           | 10/31/21    |
| Drawn        | BDS           | 08/27/22    |
| Approved     | DMP           | 08/27/22    |
| Last Revised | -             | =           |
| Scale        | HOR.: 1"=20', | VERT. 1"=5" |
| Sheet        |               | 30          |