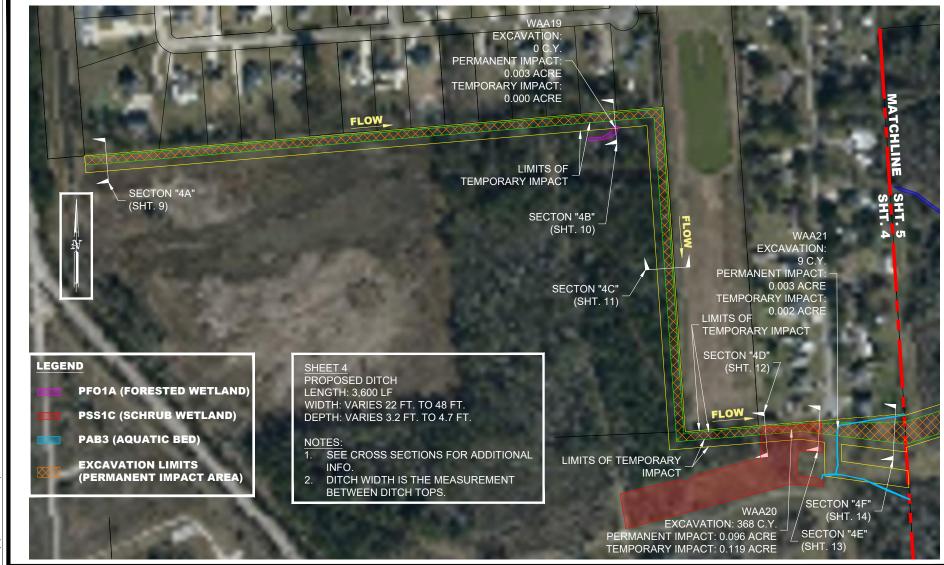

BXXX\B824 — CITY OF BRIDGE CITY\1015 — I 4332\_HURRICANE HARVEY)\ACOE PERMIT\02E

| WATERS_NAME | SHEET NO. | COWADIN_CODE | HGM_CODE   | AREA (ACRES) | LINEAR (FT) | WATERS TYPES | LATITUDE DD (NAD83) | LONGITUDE DD (NAD83) | LOCAL_WATERWAY |
|-------------|-----------|--------------|------------|--------------|-------------|--------------|---------------------|----------------------|----------------|
| WAA1        | 5         | E2EM1P       | ESTUARINEF | 0.029        | 21          | TNWW         | 30.02804            | -93.86862            | SABINE RIVER   |
| WAA2        | 5         | PFO1A        | ESTUARINEF | 0.036        | 2           | TNWW         | 30.02808            | -93.86842            | SABINE RIVER   |
| WAA3        | 5         | E1UBL        | ESTUARINEF | 0.420        | 777         | TNW          | 30.02867            | -93.86568            | SABINE RIVER   |
| WAA4        | 5         | E2EM1P       | ESTUARINEF | 0.879        | 645         | TNWW         | 30.02851            | -93.86360            | SABINE RIVER   |
| WAA5        | 6         | E2EM1P       | ESTUARINEF | 1.294        | 1,380       | TNWW         | 30.02847            | -93.85895            | SABINE RIVER   |
| WAA6        | 6         | E2EM1P       | ESTUARINEF | 0.060        | 107         | TNWW         | 30.02909            | -93.85725            | SABINE RIVER   |
| WAA7        | 6         | E1UBL        | ESTUARINEF | 1.000        | 1,380       | TNW          | 30.02796            | -93.85872            | SABINE RIVER   |
| WAA8        | 6         | E2EM1P       | ESTUARINEF | 0.697        | 1,064       | TNWW         | 30.02757            | -93.85867            | SABINE RIVER   |
| WAA9        | 7         | E2EM1P       | ESTUARINEF | 1.205        | 1,902       | TNWW         | 30.02438            | -93.85655            | SABINE RIVER   |
| WAA10       | 7         | E2EM1P       | ESTUARINEF | 0.163        | 432         | TNWW         | 30.02106            | -93.85645            | SABINE RIVER   |
| WAA11       | 7         | E1UBL        | ESTUARINEF | 0.408        | 100         | TNW          | 30.01963            | -93.85648            | SABINE RIVER   |
| WAA12       | 7         | E2EM1P       | ESTUARINEF | 1.646        | 3,114       | TNWW         | 30.02333            | -93.85685            | SABINE RIVER   |
| WAA13       | 7         | E1UBL        | ESTUARINEF | 3.641        | 3,236       | TNW          | 30.02340            | -93.85655            | SABINE RIVER   |
| WAA14       | 8         | E2EM1P       | ESTUARINEF | 0.690        | 1,866       | TNWW         | 30.02276            | -93.85261            | SABINE RIVER   |
| WAA15       | 8         | E2EM1P       | ESTUARINEF | 0.295        | 701         | TNWW         | 30.02385            | -93.84992            | SABINE RIVER   |
| WAA16       | 8         | E2EM1P       | ESTUARINEF | 0.142        | 473         | TNWW         | 30.02291            | -93.84929            | SABINE RIVER   |
| WAA17       | 8         | E2EM1P       | ESTUARINEF | 0.558        | 1,627       | TNWW         | 30.02203            | -93.85232            | SABINE RIVER   |
| WAA18       | 8         | E1UBL        | ESTUARINEF | 2.812        | 2,863       | TNW          | 30.02227            | -93.85176            | SABINE RIVER   |
| WAA19       | 4         | PFO1A        | ORGSOILFLT | 0.003        | 20          | RPWWN        | 30.03048            | -93.87309            | SABINE RIVER   |
| WAA20       | 4         | PSS1C        | ORGSOILFLT | 0.096        | 190         | RPWWN        | 30.02769            | -93.87144            | SABINE RIVER   |
| WAA21       | 4         | PAB3         | ORGSOILFLT | 0.003        | 65          | RPWWN        | 30.02774            | -30.02774            | SABINE RIVER   |

2615 Calder Avenue, Suite 500 Beaumont, Texas 77702

Phone 409.833.3363 Fax 409.833.0317 FRN - F-1386 BRIDGE CITY DRAINAGE
RESTORATION PROJECT
FEMA, HMGP DR-4332-TX
BRIDGE CITY, ORANGE COUNTY, TEXAS

PLAN SHEET

|  | Action       | Name           | Date     |  |
|--|--------------|----------------|----------|--|
|  | Design       | DMP            | 10/31/21 |  |
|  | Dra wn       | J\$            | 12/15/21 |  |
|  | Approved     | DMP            | 12/20/21 |  |
|  | Last Revised | 08/27/22 (BDS) |          |  |
|  | Scale        | 1" = 300'      |          |  |
|  | Sheet        | 4 Of           | 30       |  |