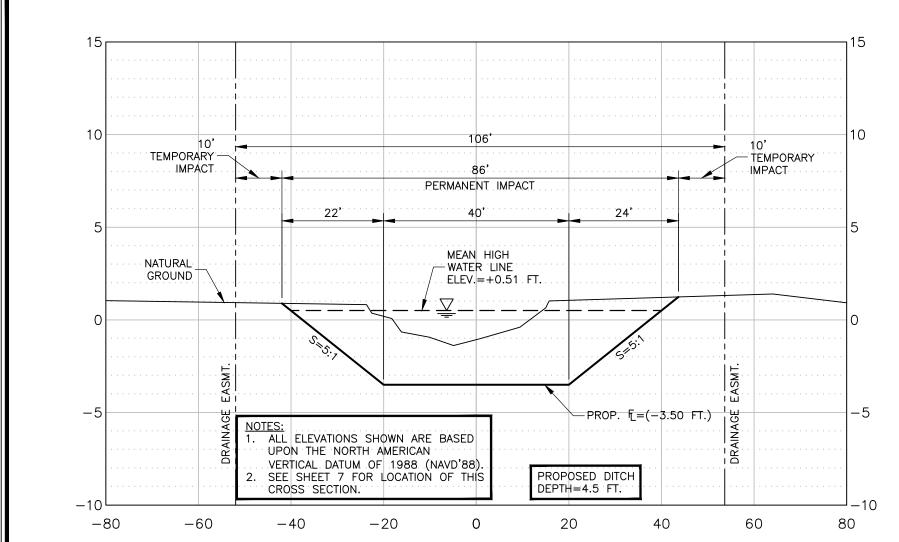

> LAT: N30.02805618° LONG: W93.85865898°

| Action       | Name          | Date        |
|--------------|---------------|-------------|
| Design       | DMP           | 10/31/21    |
| Drawn        | BDS           | 08/27/22    |
| Approved     | DMP           | 08/27/22    |
| Last Revised | -             | =           |
| Scale        | HOR.: 1"=20', | VERT. 1"=5" |
| Sheet        |               | 30          |

2615 Calder Avenue, Suite 500 Beaumont, Texas 77702

Phone 409.833.3363 Fax 409.833.0317 FRN - F-1386 BRIDGE CITY DRAINAGE
RESTORATION PROJECT
FEMA, HMGP DR-4332-TX
BRIDGE CITY, ORANGE COUNTY, TEXAS
SECTION "6D"

LAT: N30.02805618° LONG: W93.85865898°

| Action       | Name          | Date        |
|--------------|---------------|-------------|
| Design       | DMP           | 10/31/21    |
| Drawn        | BDS           | 08/27/22    |
| Approved     | DMP           | 08/27/22    |
| Last Revised | _             |             |
| Scale        | HOR.: 1"=50', | VERT. 1"=5' |
| Sheet        | 22A Of        | 30          |