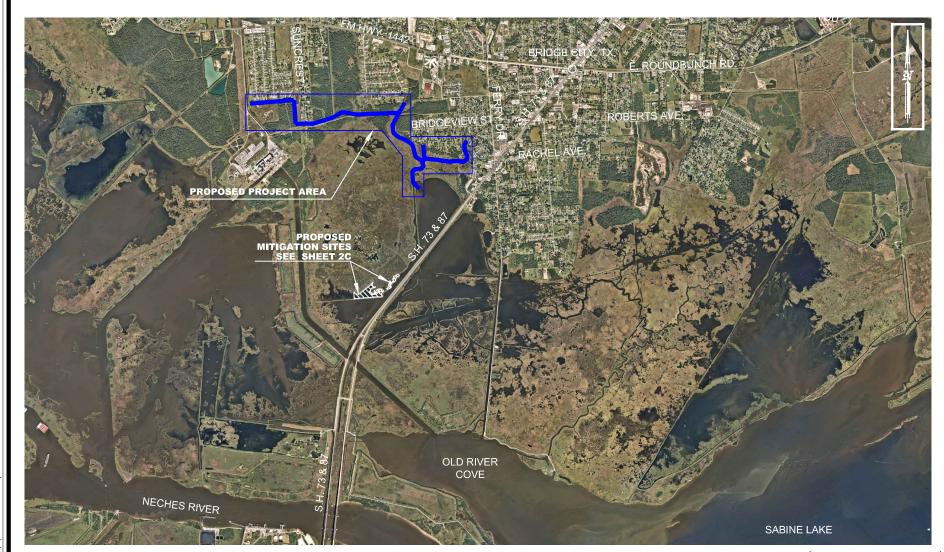

## LJA Engineering, Inc.

2615 Calder Avenue, Suite 500 Beaumont, Texas 77702

Phone 409.833.3363 Fax 409.833.0317 FRN - F-1386

MITIGATION SITE & BENEFICIAL USE PLACEMENT LOCATION MAP

BRIDGE CITY DRAINAGE RESTORATION PROJECT FEMA, HMGP DR-4332-TX

BRIDGE CITY, ORANGE COUNTY, TEXAS

| Action       | Name  | Date     |
|--------------|-------|----------|
| Design       | DMP   | 10/31/21 |
| Dra wn       | BDS   | 08/26/22 |
| Approved     | DMP   | 08/27/22 |
| Last Revised | -     | _        |
| Scale        | 1" =  | 4,000'   |
| Sheet        | 2B Of | 30       |

2615 Calder Avenue, Suite 500 Beaumont, Texas 77702 Phone 409.833.3363 Fax 409.833.0317 FRN - F-1386

Plot Date: 9/26/2022

BRIDGE CITY DRAINAGE
RESTORATION PROJECT
FEMA, HMGP DR-4332-TX
BRIDGE CITY, ORANGE COUNTY, TEXAS
MITIGATION SITE & BENEFICIAL
USE PLACEMENT ENLARGED
LOCATION DETAIL