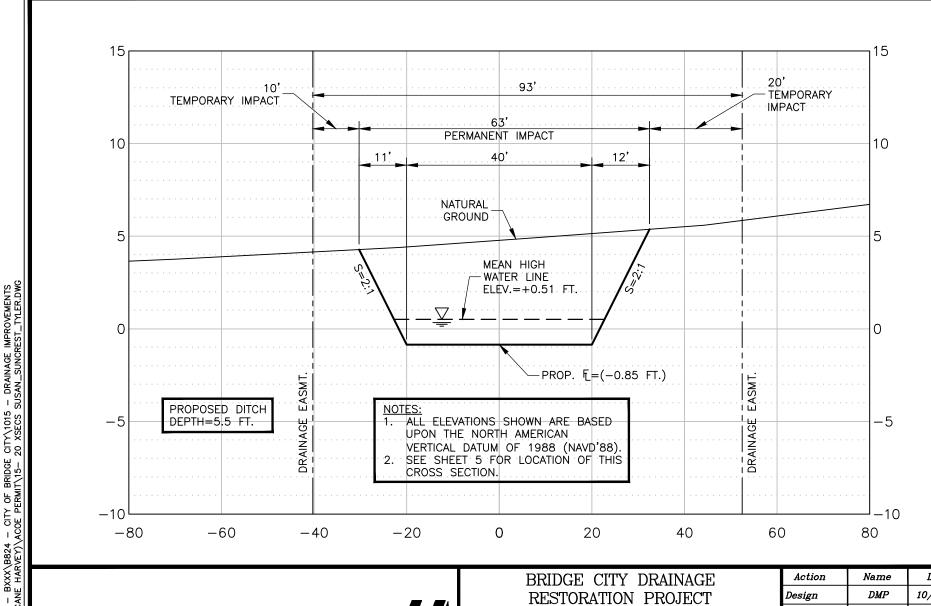

Plot Date: 9/26/2022

BRIDGE CITY DRAINAGE
RESTORATION PROJECT
FEMA, HMGP DR-4332-TX
BRIDGE CITY, ORANGE COUNTY, TEXAS
SECTION "5E"

LAT: N30.02838907° LONG: W93.86217731°

| Action       | Name          | Date        |
|--------------|---------------|-------------|
| Design       | DMP           | 10/31/21    |
| Dra wn       | BDS           | 08/27/22    |
| Approved     | DMP           | 08/27/22    |
| Last Revised | -             | =           |
| Scale        | HOR.: 1"=20', | VERT. 1"=5" |
| Sheet        | 19Of          | 30          |