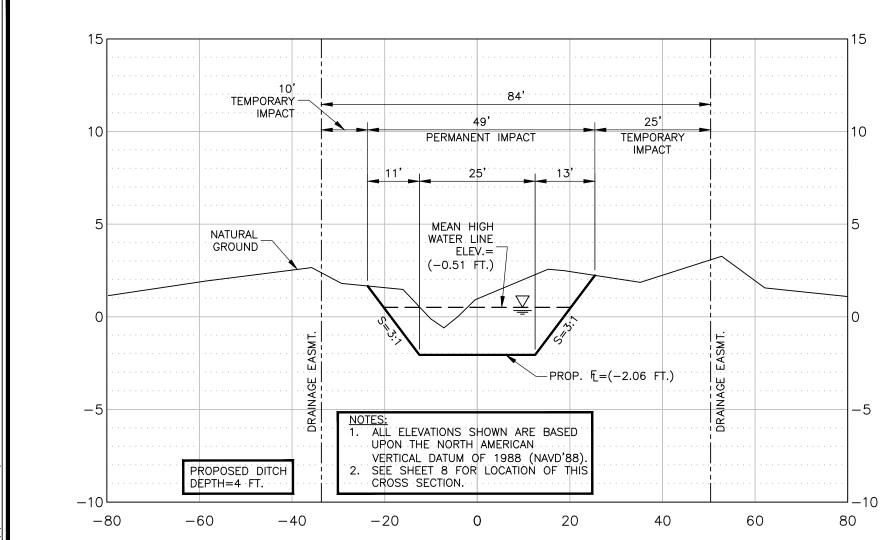

Received: 2 December 2022

a 409.833.3363

2615 Calder Avenue, Suite 500 Beaumont, Texas 77702

Phone 409.833.3363 Fax 409.833.0317 FRN - F-1386

Plot Date: 9/26/2022

BRIDGE CITY DRAINAGE
RESTORATION PROJECT
FEMA, HMGP DR-4332-TX
BRIDGE CITY, ORANGE COUNTY, TEXAS
SECTION "8B"