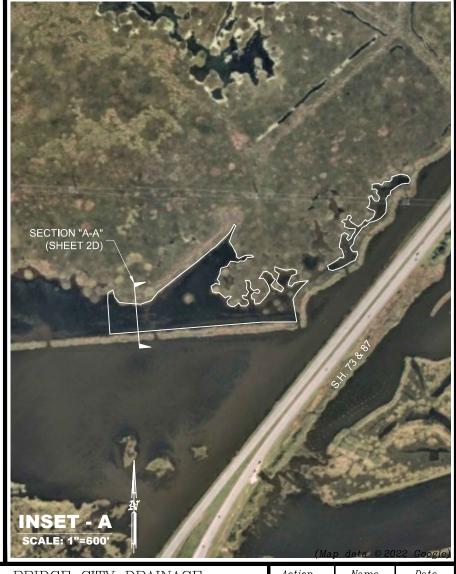

## LJA Engineering, Inc.

2615 Calder Avenue, Suite 500 Beaumont, Texas 77702

Phone 409.833.3363 Fax 409.833.0317 FRN - F-1386

MITIGATION SITE & BENEFICIAL USE PLACEMENT LOCATION MAP

BRIDGE CITY DRAINAGE RESTORATION PROJECT FEMA, HMGP DR-4332-TX

BRIDGE CITY, ORANGE COUNTY, TEXAS

| Action       | Name  | Date     |
|--------------|-------|----------|
| Design       | DMP   | 10/31/21 |
| Dra wn       | BDS   | 08/26/22 |
| Approved     | DMP   | 08/27/22 |
| Last Revised | -     | _        |
| Scale        | 1" =  | 4,000'   |
| Sheet        | 2B Of | 30       |