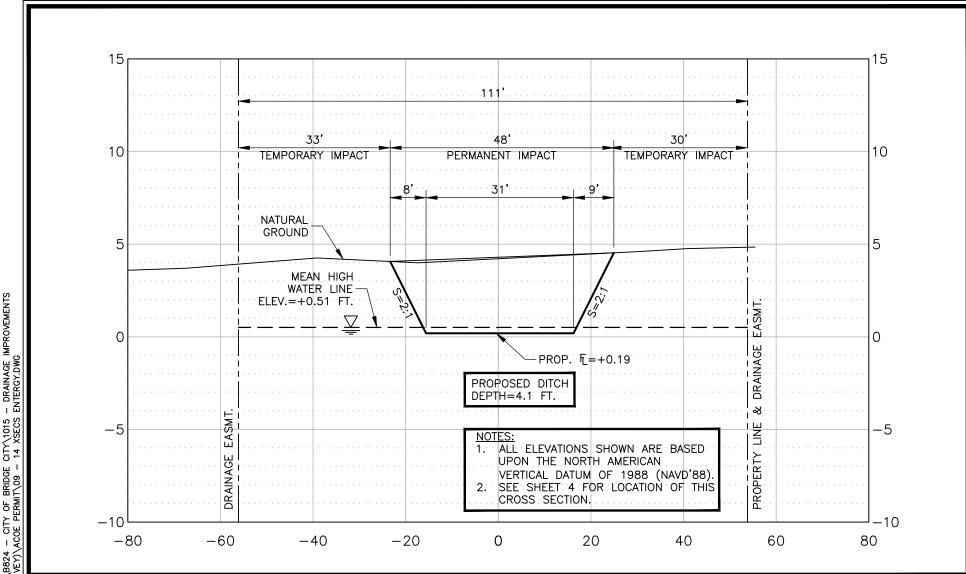

LAT: N30.02803830° LONG: W93.86863182°

| Action       | Name          | Date        |
|--------------|---------------|-------------|
| Design       | DMP           | 10/31/21    |
| Drawn        | BDS           | 08/27/22    |
| Approved     | DMP           | 08/27/22    |
| Last Revised | -             | _           |
| Scale        | HOR.: 1"=20', | VERT. 1"=5' |
| Sheet        | <u>16</u> Of  | 30          |