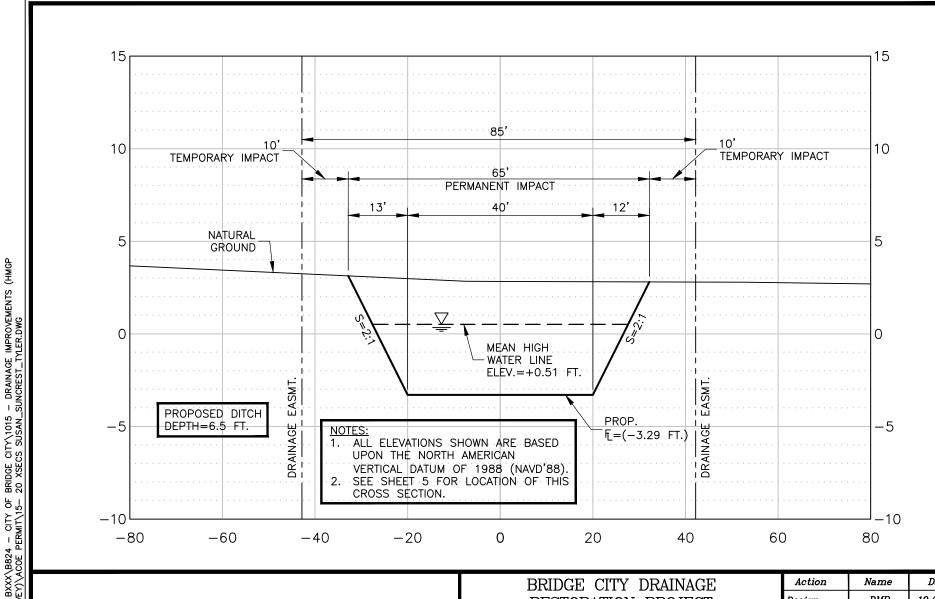

|  |



2615 Calder Avenue, Suite 500 Beaumont, Texas 77702

Phone 409.833.3363 Fax 409.833.0317 FRN - F-1386

BRIDGE CITY DRAINAGE RESTORATION PROJECT FEMA, HMGP DR-4332-TX BRIDGE CITY, ORANGE COUNTY, TEXAS SECTION "5D"

> LAT: N30.02870570° LONG: W93.86442812°

| 1 | Action       | Name          | Date        |
|---|--------------|---------------|-------------|
| ı | Design       | DMP           | 10/31/21    |
| ı | Drawn        | BDS           | 08/27/22    |
| ı | Approved     | DMP           | 08/27/22    |
| ı | Last Revised | -             | =           |
| ı | Scale        | HOR.: 1"=20', | VERT. 1"=5" |
|   | Sheet        | 18 Of         | 30          |

 DRAINAGE IMPROVEMENTS (HMGP.SUNCREST\_TYLER.DWG BXXX\B824 - CITY OF BRIDGE CITY\1015 FY)\ACOE PERMIT\15- 20 XSECS SUSAN\_



Phone 409.833.3363

2615 Calder Avenue, Suite 500 Beaumont, Texas 77702

Phone 409.833.3363 Fax 409.833.0317 FRN - F-1386

Plot Date: 9/26/2022

BRIDGE CITY DRAINAGE
RESTORATION PROJECT
FEMA, HMGP DR-4332-TX
BRIDGE CITY, ORANGE COUNTY, TEXAS
SECTION "5E"

LAT: N30.02838907° LONG: W93.86217731°

| Action       | Name          | Date        |
|--------------|---------------|-------------|
| Design       | DMP           | 10/31/21    |
| Dra wn       | BDS           | 08/27/22    |
| Approved     | DMP           | 08/27/22    |
| Last Revised | -             | =           |
| Scale        | HOR.: 1"=20', | VERT. 1"=5" |
| Sheet        | 19Of          | 30          |



Phone 409.833.3363

2615 Calder Avenue. Suite 500 Beaumont, Texas 77702

Fax 409.833.0317 FRN - F-1386

Plot Date: 9/26/202