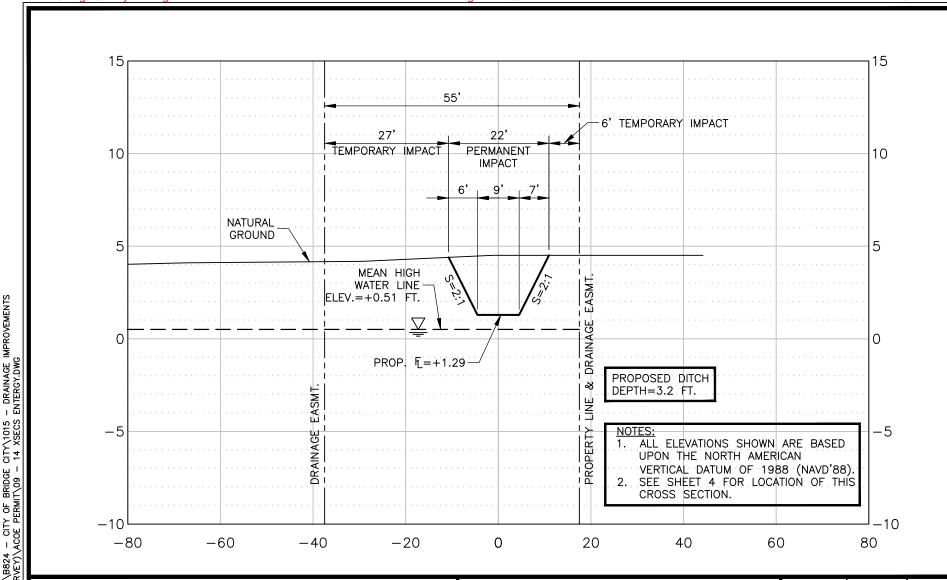

LAT: N30.02768285° LONG: W93.87039069°

| Action       | Name          | Date        |
|--------------|---------------|-------------|
| Design       | DMP           | 10/31/21    |
| Dra wn       | BDS           | 08/27/22    |
| Approved     | DMP           | 08/27/22    |
| Last Revised | _             |             |
| Scale        | HOR.: 1"=20', | VERT. 1"=5' |
| Sheet        | 14Of          | 30          |