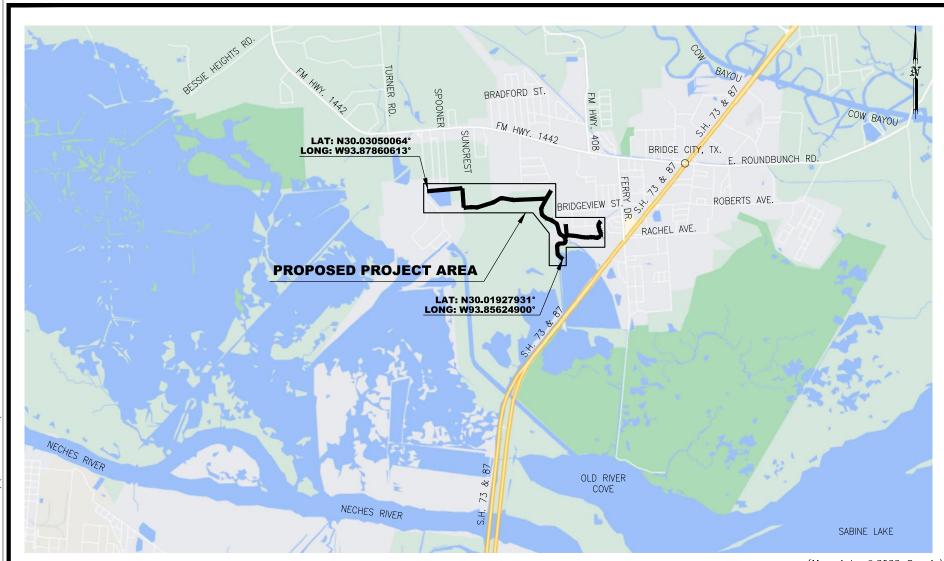

(Map data @ 2022 Google)

LJA Engineering, Inc.

2615 Calder Avenue, Suite 500 Beaumont, Texas 77702

Plot Date: 9/26/2022

Phone 409.833.3363 Fax 409.833.0317 FRN - F-1386 BRIDGE CITY DRAINAGE RESTORATION PROJECT FEMA, HMGP DR-4332-TX BRIDGE CITY, ORANGE COUNTY, TEXAS

VICINITY MAP

|   | Action       | Name        | Date     |  |  |
|---|--------------|-------------|----------|--|--|
|   | Design       | DMP         | 10/31/21 |  |  |
|   | Drawn        | BDS         | 08/26/22 |  |  |
| 3 | Approved     | DMP         | 08/27/22 |  |  |
|   | Last Revised | _           |          |  |  |
|   | Scale        | 1" = 5,000' |          |  |  |
|   | Sheet        | 2Of         | 30       |  |  |

BRIDGE CITY\1015 - DRAINAGE EY)\ACOE PERMIT\02 VICINITY MAP.DWG BXXX\B824 — CITY OF BRII 4332\_HURRICANE HARVEY)\ O:\PROJECTS LJA B000 -IMPROVEMENTS (HMGP DR:

Phone 409.833.3363

2615 Calder Avenue, Suite 500 Beaumont, Texas 77702